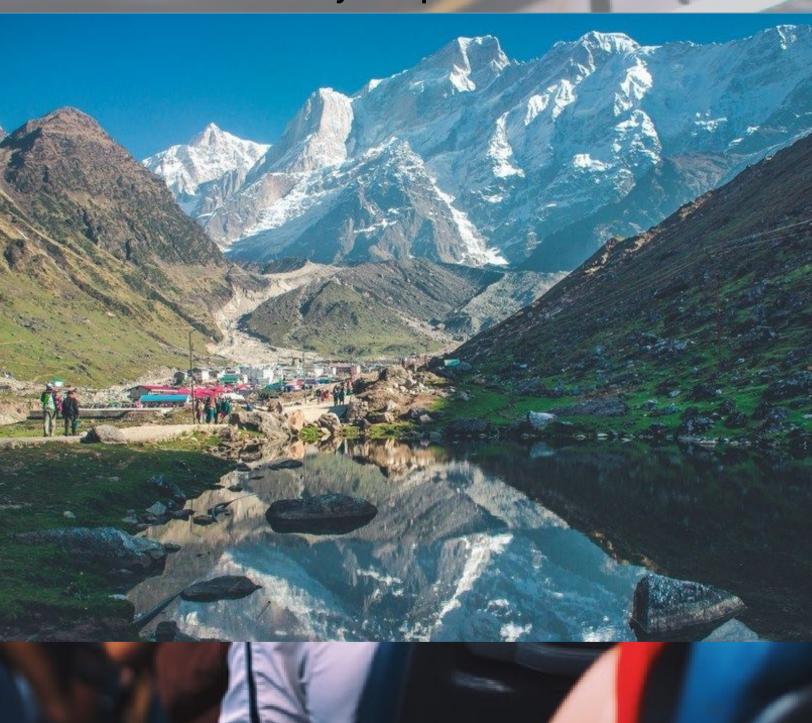

## DAY - 4 (GUPTKASHI-KEDARNATH)

Have Breakfast & then depart for SonPrayag (Base of Kedarnath)

16 KM trek Towards Kedarnath Temple.

Overnight stay at kedarnath.

#### **DAY - 5 (KEDARNATH TO GUPTKASHI)**

Early morning visit to Kedarnath temple. After visit have breakfast & proceed to sonprayag.