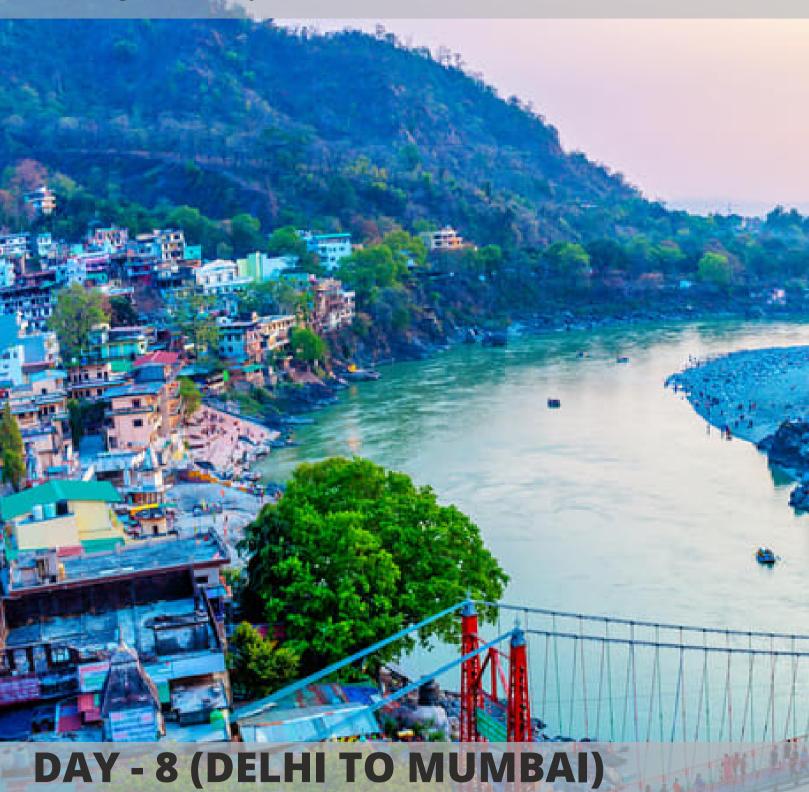

#### DAY - 7 (RISHIKESH TO DELHI)

After Breakfast Visit Ram Jhula, & River Rafting (Adventure Activities at your own cost).

Overnight Journey to Delhi Dinner will be served Enroute.

Board Golden Temple SPL (02904) at 4:00am (Hazrat Nizamuddin RLY.) Arrive Mumbai by 11:35 pm with Happy Memories!!!!!