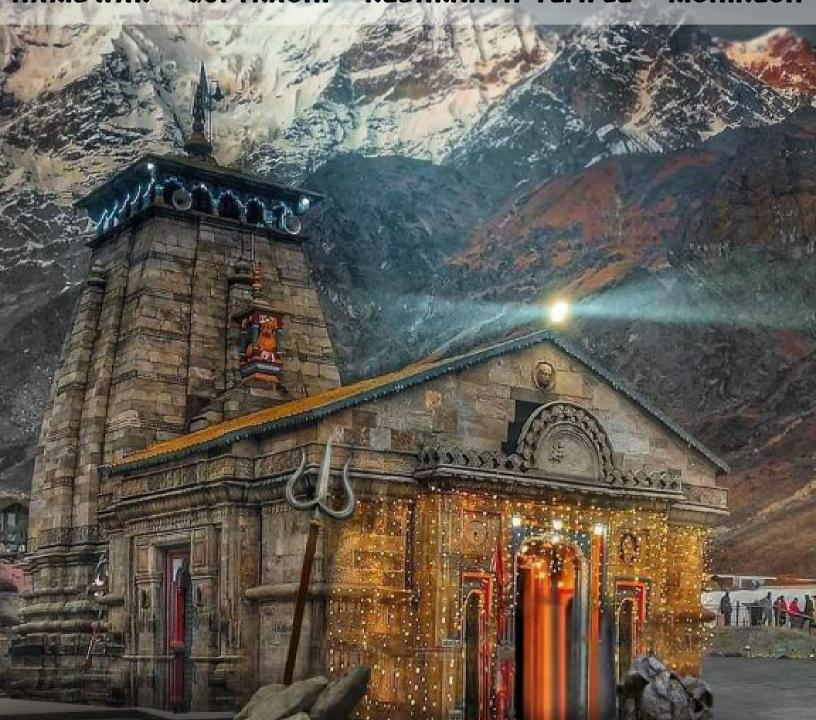

## अनंत KEDARNATH

HARIDWAR - GUPTKASHI - KEDARNATH TEMPLE - RISHIKESH

## DAY - 4 (GUPTKASHI-KEDARNATH)

Have Breakfast & then depart for SonPrayag (Base of Kedarnath)

16 KM trek Towards Kedarnath Temple.

Overnight stay at kedarnath.

#### **DAY - 5 (KEDARNATH TO GUPTKASHI)**

Early morning visit to Kedarnath temple. After visit have breakfast & proceed to sonprayag.