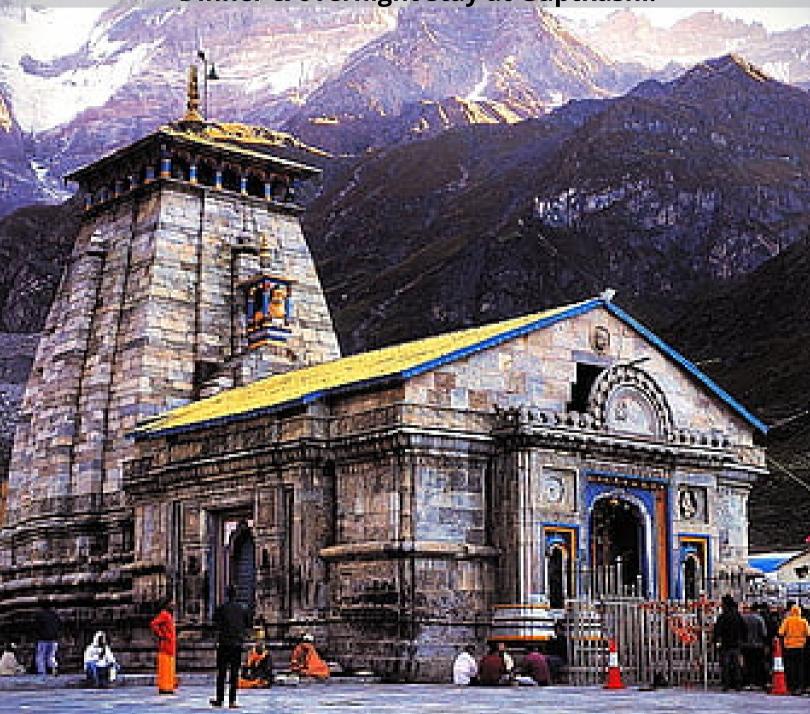

## DAY - 4 (GUPTKASHI-KEDARNATH)

Have Breakfast & then depart for SonPrayag (Base of Kedarnath)

16 KM trek Towards Kedarnath Temple.

Overnight stay at kedarnath.

#### **DAY - 5 (KEDARNATH TO GUPTKASHI)**

Early morning visit to Kedarnath temple. After visit have breakfast & proceed to sonprayag.